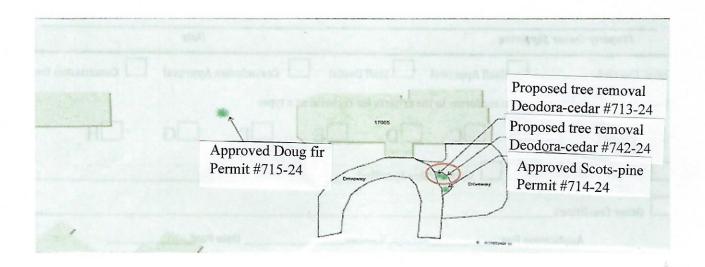

Request: Tree removal applications #713-24 and #742-24 which

requests the removal of one 25" Diameter Breast Height (DBH) and one 31" DBH Deodora-cedars because of damage to the driveway and garage foundation.

Property Location: 17065 SW Rivendell Drive, Durham, OR

Applicable Criteria: The review and approval criteria for the proposal are

provided in the Durham Development Code (DDC) under Chapter 5 Tree Protection; DDC Chapter 9 Procedures, Section 9.6 Type 2 Process & Criteria; Tree Protection Ordinance 228-05 as amended by Ordinance 246-08; and the Durham Comprehensive Land Use Plan as revised

## Notice of Land Use Action

17065 SW Rivendell Drive
Tree Removal Permits #713-24 & #742-24