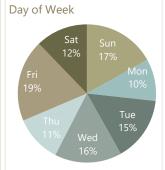

A A                |                          |
|--------------------|------------------|------------------|---------------------|-------------|-----------------------|--------------------|--------------------------|
| Structure<br>Fires | Cooking<br>Fires | Vehicle<br>Fires | Vegetation<br>Fires | Other Fires | Critical<br>Patients* | MVC with<br>Injury | MVC<br>Unknown<br>Injury |
| 1                  | 1                | 0                | 0                   | 2           | 43                    | 3                  | 1                        |

Structure Fire Types
Residential Commercial
1 0

\*Critical Patients: cardiac arrest, chest pain, stroke, seizure, breathing problem, drowning, respiratory distress, respiratory arrest, or trauma system entry.

"MVC"=motor vehicle crash.











Depending on incident severity, units from multiple stations may respond to a single incident.

Data Filters: no test, information, interfacility transports, or mobile health care incidents.

Incident data gathered geospatially based on city boundary.