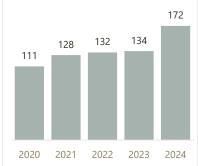

A                |                          |
|--------------------|------------------|------------------|---------------------|-------------|-----------------------|--------------------|--------------------------|
| Structure<br>Fires | Cooking<br>Fires | Vehicle<br>Fires | Vegetation<br>Fires | Other Fires | Critical<br>Patients* | MVC with<br>Injury | MVC<br>Unknown<br>Injury |
| 1                  | 1                | 0                | 0                   | 2           | 43                    | 3                  | 1                        |

Structure Fire Types
Residential Commercial
1 0

\*Critical Patients: cardiac arrest, chest pain, stroke, seizure, breathing problem, drowning, respiratory distress, respiratory arrest, or trauma system entry.

"MVC"=motor vehicle crash.











Depending on incident severity, units from multiple stations may respond to a single incident.

Data Filters: no test, information, interfacility transports, or mobile health care incidents.

Incident data gathered geospatially based on city boundary.