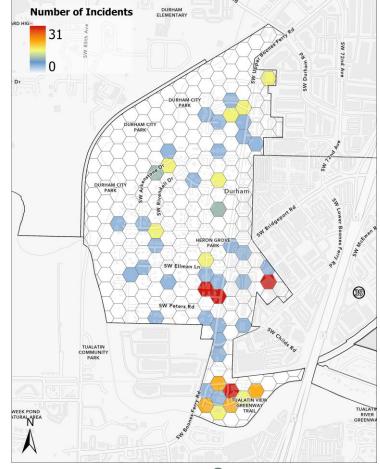

| A A                |                          |
|--------------------|------------------|------------------|---------------------|-------------|-----------------------|--------------------|--------------------------|
| Structure<br>Fires | Cooking<br>Fires | Vehicle<br>Fires | Vegetation<br>Fires | Other Fires | Critical<br>Patients* | MVC with<br>Injury | MVC<br>Unknown<br>Injury |
| 1                  | 1                | 0                | 0                   | 2           | 43                    | 3                  | 1                        |

Structure Fire Types
Residential Commercial
1 0

\*Critical Patients: cardiac arrest, chest pain, stroke, seizure, breathing problem, drowning, respiratory distress, respiratory arrest, or trauma system entry.

"MVC"=motor vehicle crash.











Depending on incident severity, units from multiple stations may respond to a single incident.

Data Filters: no test, information, interfacility transports, or mobile health care incidents.

Incident data gathered geospatially based on city boundary.