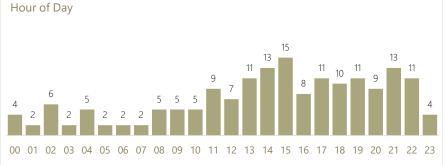

| A A                |                          |
|--------------------|------------------|------------------|---------------------|-------------|-----------------------|--------------------|--------------------------|
| Structure<br>Fires | Cooking<br>Fires | Vehicle<br>Fires | Vegetation<br>Fires | Other Fires | Critical<br>Patients* | MVC with<br>Injury | MVC<br>Unknown<br>Injury |
| 1                  | 1                | 0                | 0                   | 2           | 43                    | 3                  | 1                        |

Structure Fire Types
Residential Commercial
1 0

\*Critical Patients: cardiac arrest, chest pain, stroke, seizure, breathing problem, drowning, respiratory distress, respiratory arrest, or trauma system entry.

"MVC"=motor vehicle crash.











Depending on incident severity, units from multiple stations may respond to a single incident.

Data Filters: no test, information, interfacility transports, or mobile health care incidents.

Incident data gathered geospatially based on city boundary.