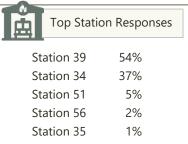

|                          |
|--------------------|------------------|------------------|---------------------|-------------|-----------------------|--------------------|--------------------------|
| Structure<br>Fires | Cooking<br>Fires | Vehicle<br>Fires | Vegetation<br>Fires | Other Fires | Critical<br>Patients* | MVC with<br>Injury | MVC<br>Unknown<br>Injury |
| 1                  | 1                | 0                | 0                   | 2           | 43                    | 3                  | 1                        |

Structure Fire Types
Residential Commercial
1 0

\*Critical Patients: cardiac arrest, chest pain, stroke, seizure, breathing problem, drowning, respiratory distress, respiratory arrest, or trauma system entry.

"MVC"=motor vehicle crash.











Depending on incident severity, units from multiple stations may respond to a single incident.

Data Filters: no test, information, interfacility transports, or mobile health care incidents.

Incident data gathered geospatially based on city boundary.